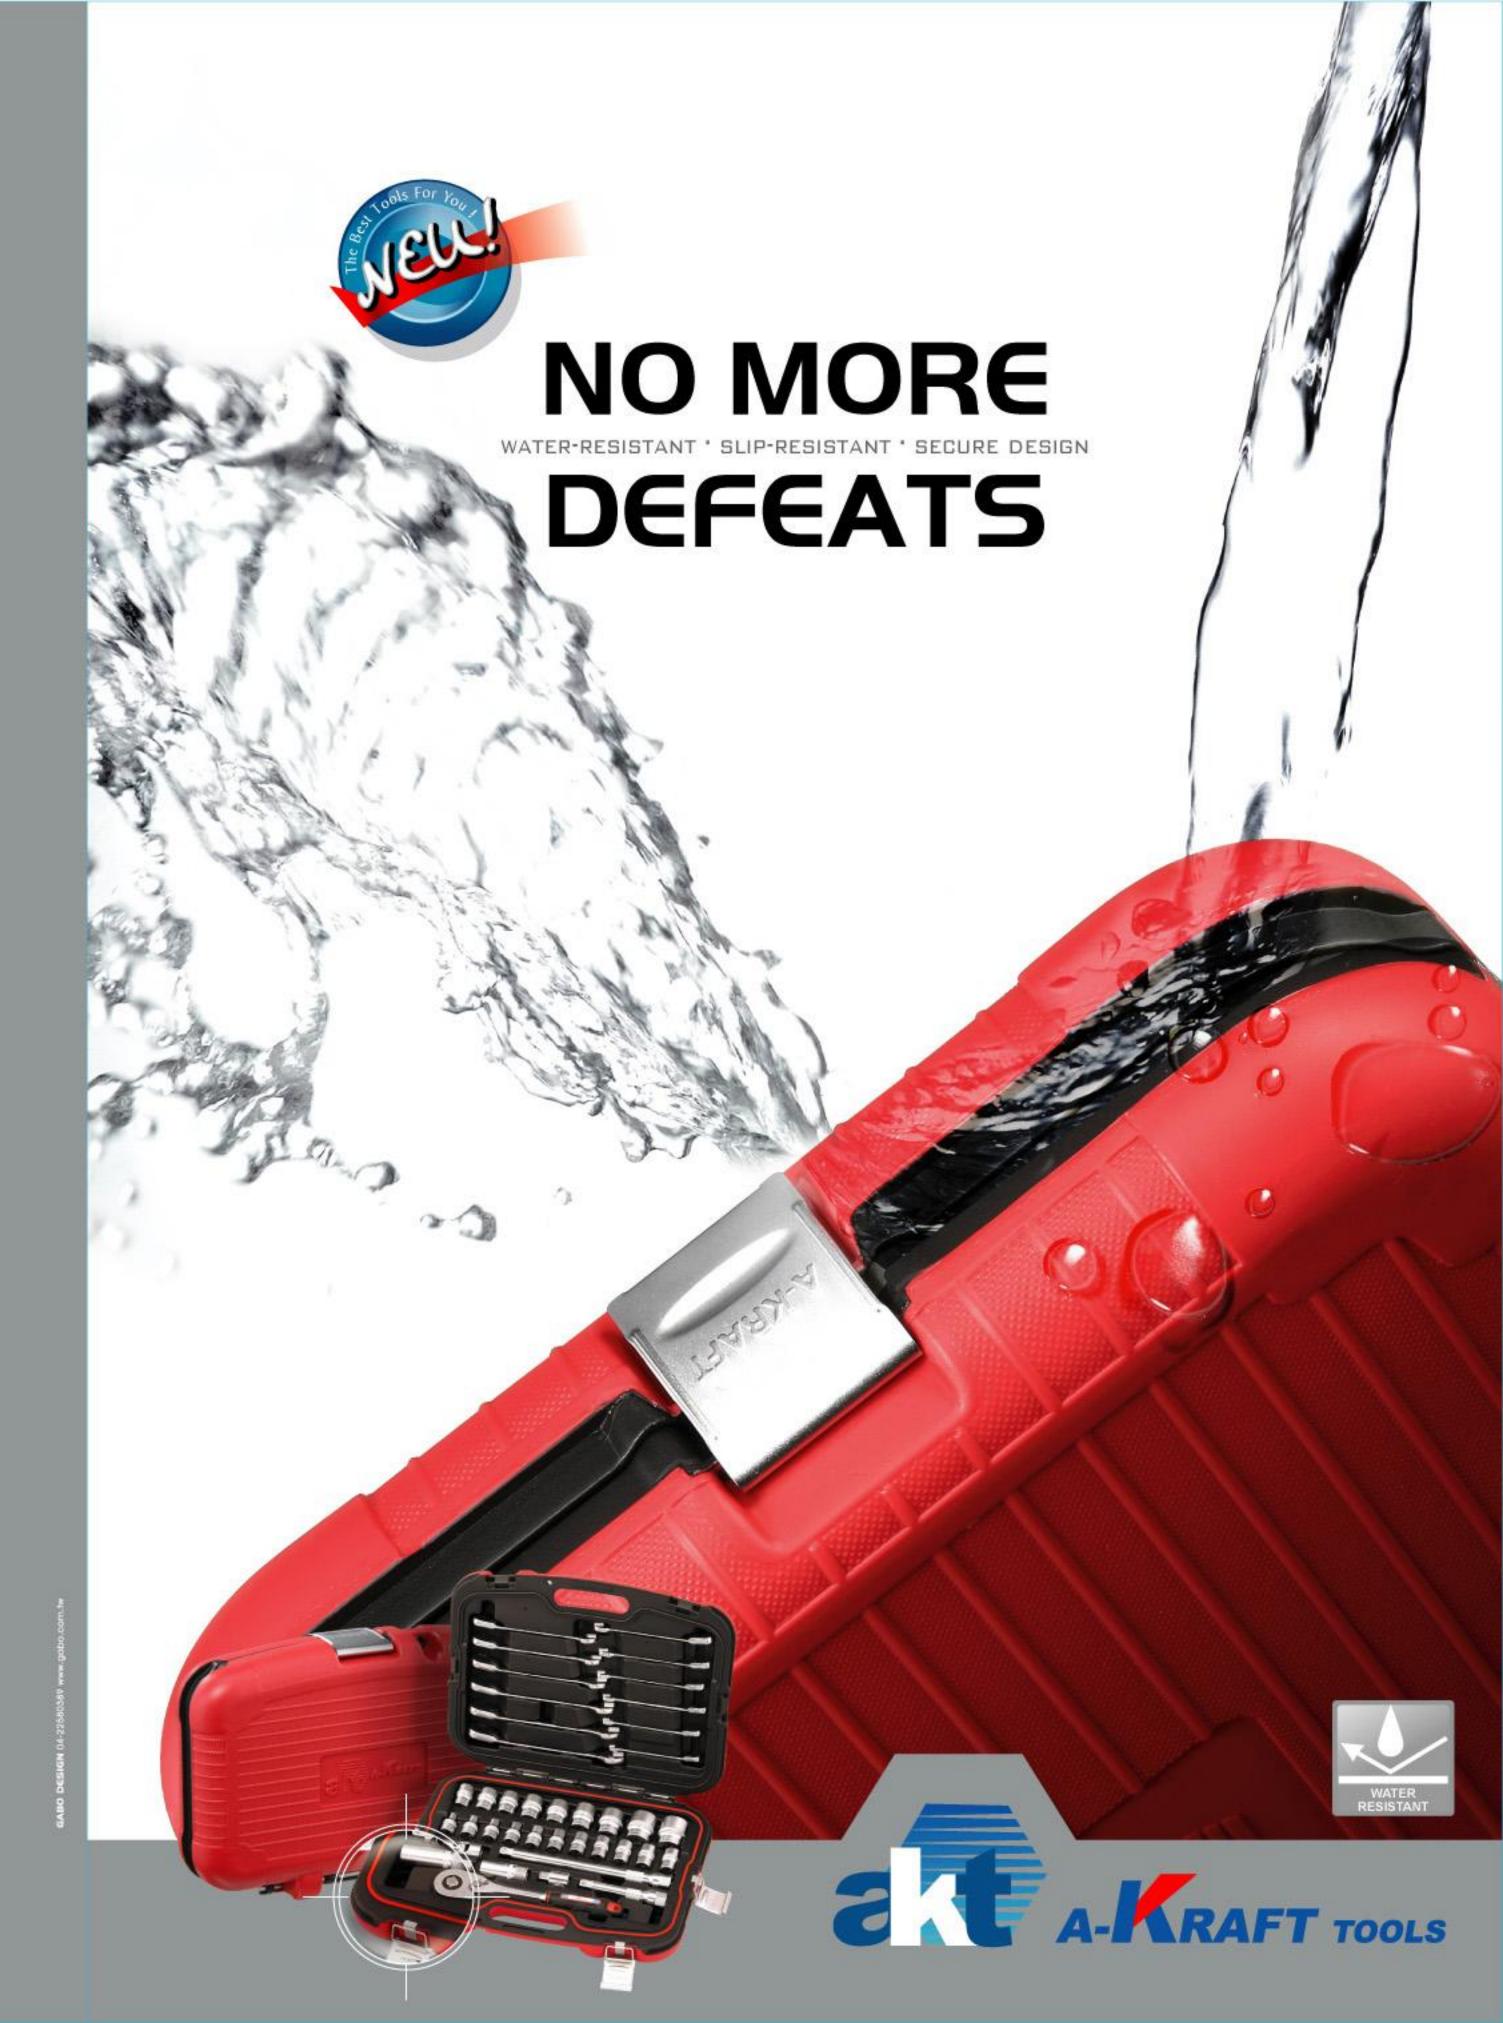

## The Best Tools For You!

## Dual-Color Blow Mold Case

Do you need a quality toolset that is good looking, feature-rich, and long-lasting? Notice the chief characteristics of the new A-Kraft patented, water-resistant, dual-color, blow mold case with the included KH2400 ratchet, sockets, and accessory tools. The right choice for your professional future.

12 - Bits: PD# 1, 2, 3. FD 4, 5.5, 7 mm. TTX: T-10, 15, 20, 25, 30, 40

3 - Hey Key Wrenches: 1.5, 2, 2.5 mm

Water Resistant