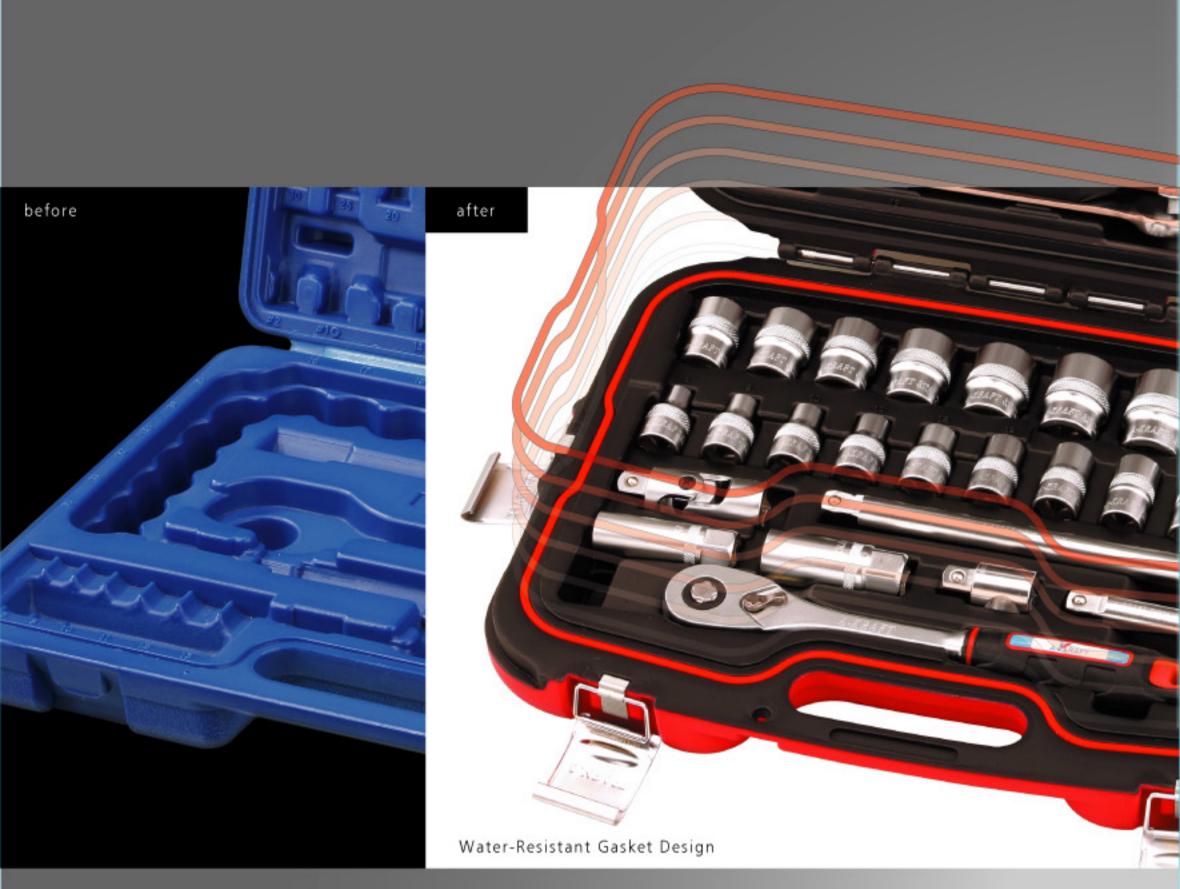

## Dual-Color Blow Mold Case

Do you need a quality toolset that is good looking, feature-rich, and long-lasting? Notice the chief characteristics of the new A-Kraft patented, water-resistant, dual-color, blow mold case with the included KH2400 ratchet, sockets, and accessory tools. The right choice for your professional future.

12 - Bits: PD# 1, 2, 3. FD 4, 5.5, 7 mm. TTX: T-10, 15, 20, 25, 30, 40

3 - Hey Key Wrenches: 1.5, 2, 2.5 mm

Water Resistant