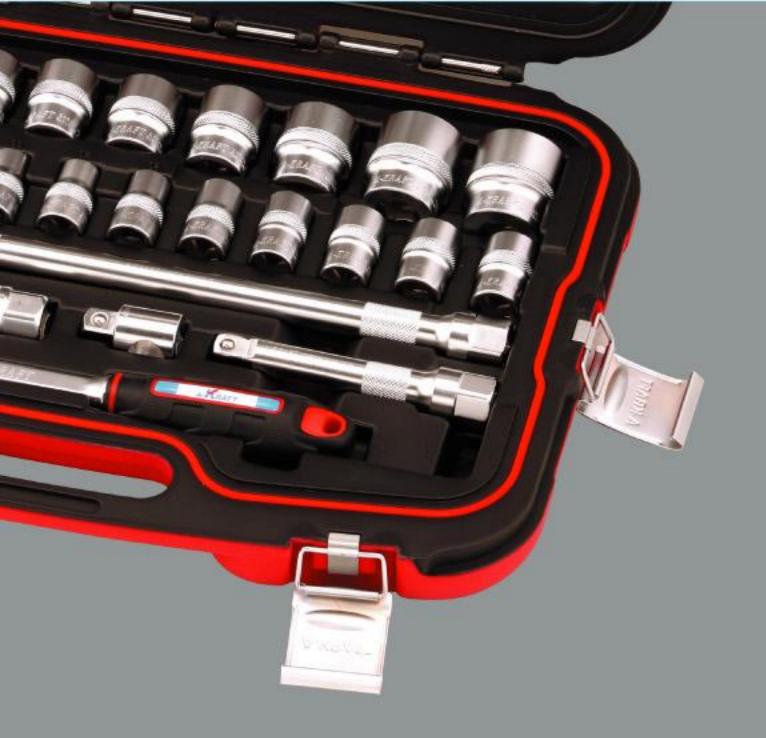

## Dual-Color Blow Mold Case

Do you need a quality toolset that is good looking, feature-rich, and long-lasting? Notice the chief characteristics of the new A-Kraft patented, water-resistant, dual-color, blow mold case with the included KH2400 ratchet, sockets, and accessory tools. The right choice for your professional future.

Clearly Viewable Secure Design Dual-Color Design

Size of case: 582 X 392 X 90 mm

Size of case: 250 X 165 X 60 mm

DEUTSCHES PATENT 20 2006 007 914.9

988016 - 16 PC 3/4"DR. Socket Set

12 - Sockets: 22, 24, 27, 30, 32, 36, 38, 41, 45, 50, 55, 60 mm 4 - Accessories: Ratchet Handle, Extensions 200, 400 mm, Sliding T-bar.